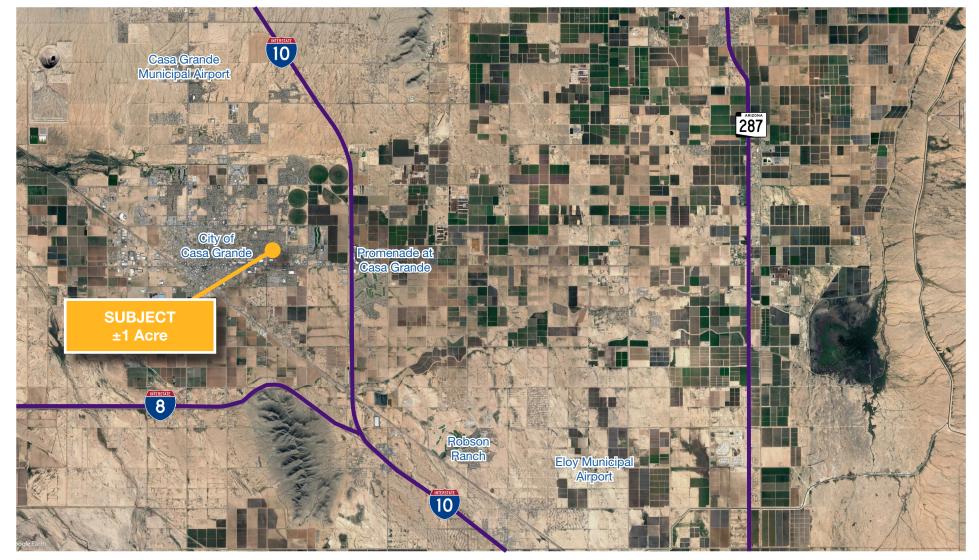

### Property & Location Highlights

- ±1 Acre Commercial Land Ideal site for medical or standard office building
- Proposed subject is a ±1 Acre portion within APN 505-62-001H
- Located directly south of Casa Grande Internal Medicine
- Zoned B-1 (Commercial)
- Property is surrounded by a relatively new single family residential subdivision
- Water (Casa Grande Water Company), sewer (Casa Grande Sewer System), natural gas (Southwest Gas), and electric (APS) services available at the site
- Site fronts on the west side of E Monument Plaza Circle
- Nearest major interchange is located at E Florence Blvd & I-10
- Easy ingress/egress with indirect access to E Florence Blvd & I-10
- Strategically located between Phoenix and Tucson MSAs between 3 major transportation corridors (I-10, I-8 & SR-287)
- Planned/proposed projects that will impact Casa Grande's growth & economy: Lucid/Dreamport Villages Theme Park & Resort/Attessa Motor Sports Center/ PhoenixMart