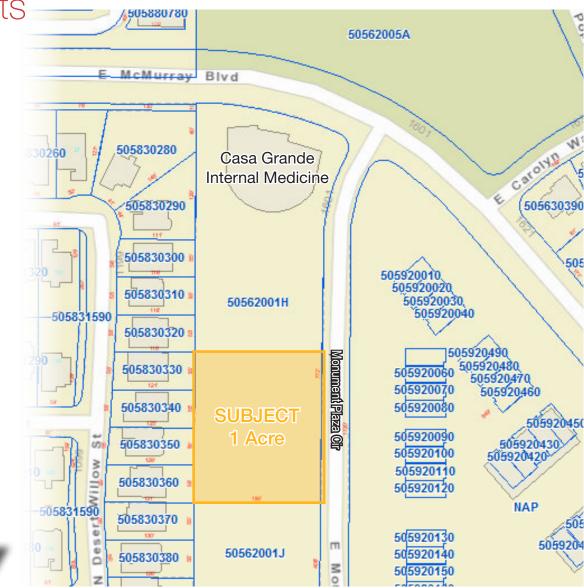

### Property & Location Highlights

- ±1 Acre Commercial Land Ideal site for medical or standard office building
- Proposed subject is a ±1 Acre portion within APN 505-62-001H
- Located directly south of Casa Grande Internal Medicine
- Zoned B-1 (Commercial)
- Property is surrounded by a relatively new single family residential subdivision
- Water (Casa Grande Water Company), sewer (Casa Grande Sewer System), natural gas (Southwest Gas), and electric (APS) services available at the site
- Site fronts on the west side of E Monument Plaza Circle
- Nearest major interchange is located at E Florence Blvd & I-10
- Easy ingress/egress with indirect access to E Florence Blvd & I-10
- Strategically located between Phoenix and Tucson MSAs between 3 major transportation corridors (I-10, I-8 & SR-287)
- Planned/proposed projects that will impact Casa Grande's growth & economy: Lucid/Dreamport Villages Theme Park & Resort/Attessa Motor Sports Center/ PhoenixMart

### Property Location

John Filli, SIOR +1 602 852 3411 john.filli@naihorizon.com