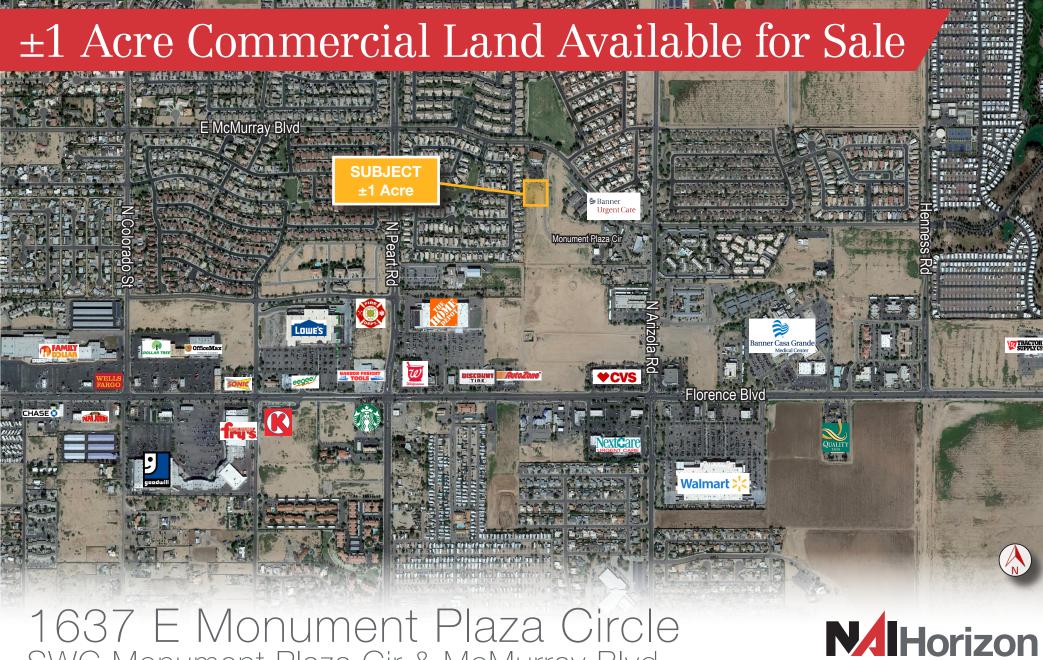

### Property & Location Highlights

- ±1 Acre Commercial Land Ideal site for medical or standard office building
- Proposed subject is a ±1 Acre portion within APN 505-62-001H
- Located directly south of Casa Grande Internal Medicine
- Zoned B-1 (Commercial)
- Property is surrounded by a relatively new single family residential subdivision
- Water (Casa Grande Water Company), sewer (Casa Grande Sewer System), natural gas (Southwest Gas), and electric (APS) services available at the site
- Site fronts on the west side of E Monument Plaza Circle
- Nearest major interchange is located at E Florence Blvd & I-10
- Easy ingress/egress with indirect access to E Florence Blvd & I-10
- Strategically located between Phoenix and Tucson MSAs between 3 major transportation corridors (I-10, I-8 & SR-287)
- Planned/proposed projects that will impact Casa Grande's growth & economy: Lucid/Dreamport Villages Theme Park & Resort/Attessa Motor Sports Center/ PhoenixMart

#### Property Aerial