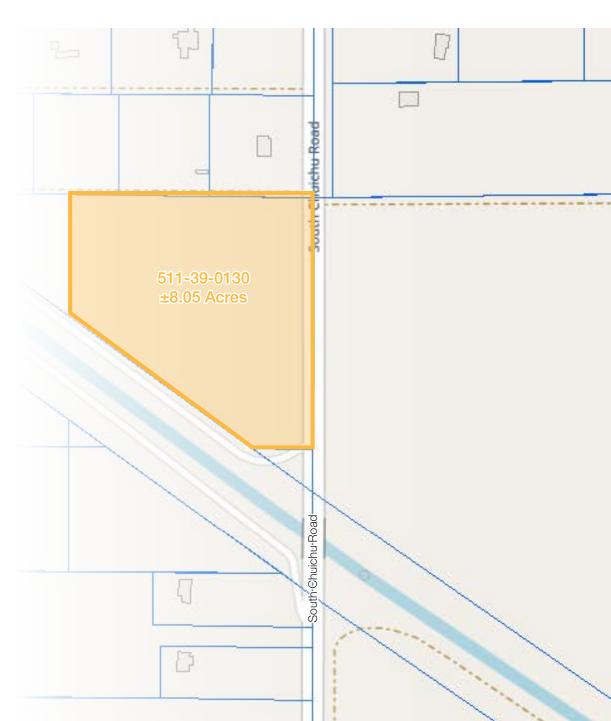

#### **Property Features**

- ±8.05 Acres (350,568 SF)
- Primary Use: Agriculture
- Zoning: 02RL
- Parcel: 511-39-0130
- I-8 & Chuichu