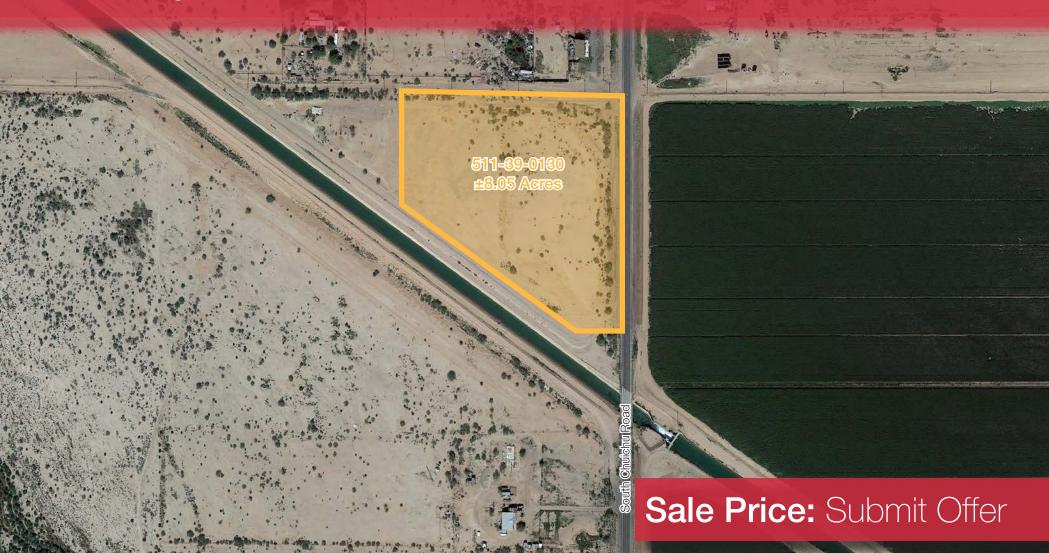

#### **Property Features**

- ±8.05 Acres (350,568 SF)
- Primary Use: Agriculture
- Zoning: 02RL
- Parcel: 511-39-0130
- I-8 & Chuichu

# Property **Aerial**Christopher Lewis | 602 393 6617 • chris.lewis@naihorizon.com