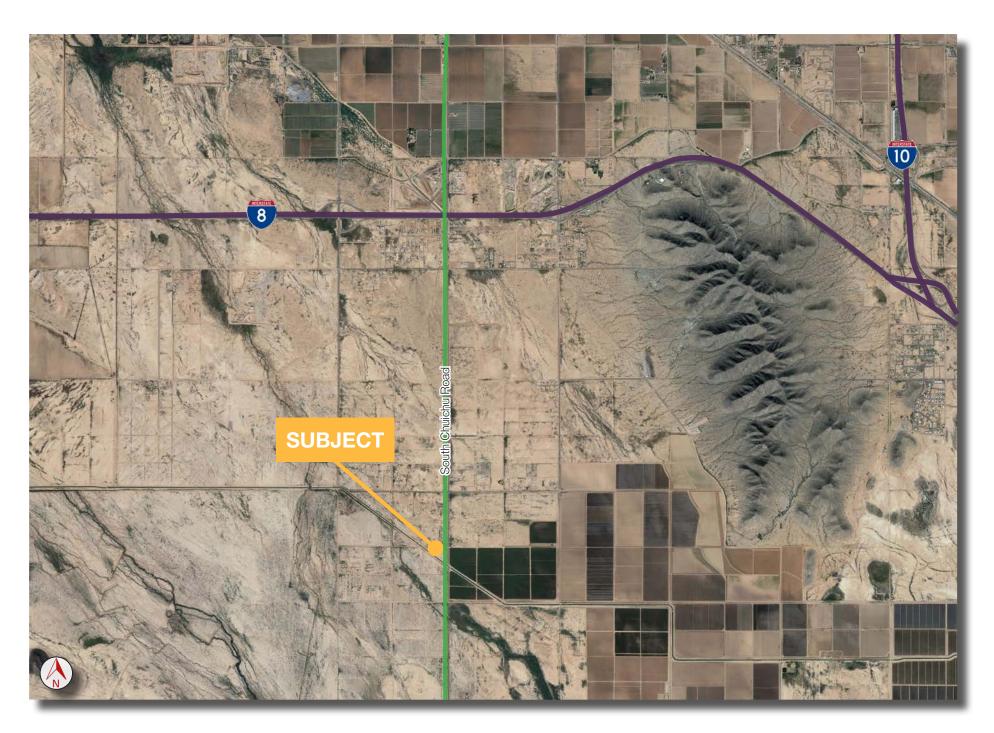

#### **Property & Location Highlights**

- Level parcel
- Great for weekend rancher
- Ideal for hobby farmer
- 3 miles to I-8
- 6 miles to Casa Grande
- 6 miles to Arizona City
- 11 miles to I-10