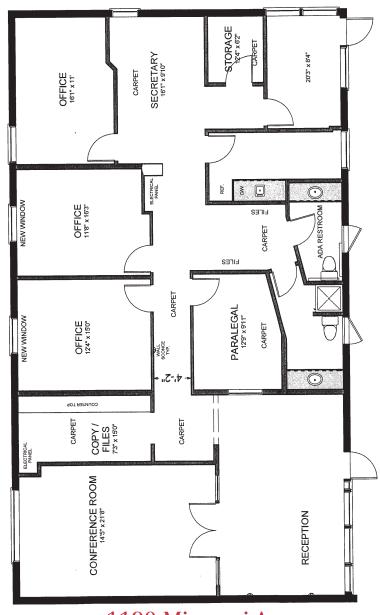

#### 1190 Missouri Ave

Suite 190

2,608 SF\* \$23.00/SF

\*Up to 2,908 SF available with expansion space

For more information:

Tom Bean, CCIM +1 602 393 6790 thomas.bean@naihorizon.com

## For Lease Camelot Square

**Professional Courtyard Offices** 

1190 Missouri Ave

Suite 190 2,608 SF\*

\*Up to 2,908 SF available with expansion space

For more information:

Tom Bean, CCIM +1 602 393 6790 thomas.bean@naihorizon.com