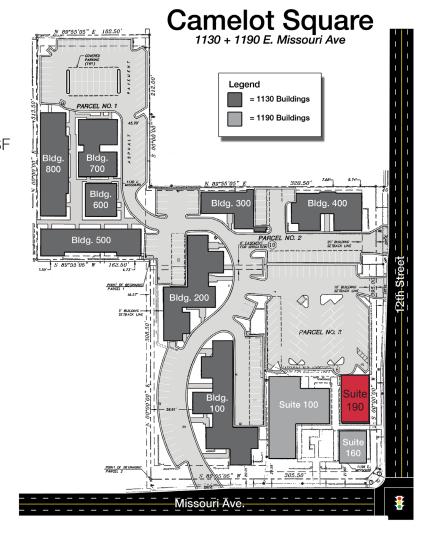

## AVAILABILTY

#### 1190 Missouri Ave

Suite 190

2,608 SF\* \$23.00/SF

\*Up to 2,908 SF available with expansion space

For more information:

Tom Bean, CCIM +1 602 393 6790 thomas.bean@naihorizon.com

# AVAILABILTY

## For Lease Camelot Square

**Professional Courtyard Offices** 

1190 Missouri Ave

Suite 190 2,608 SF\*

\*Up to 2,908 SF available with expansion space

For more information:

Tom Bean, CCIM +1 602 393 6790 thomas.bean@naihorizon.com