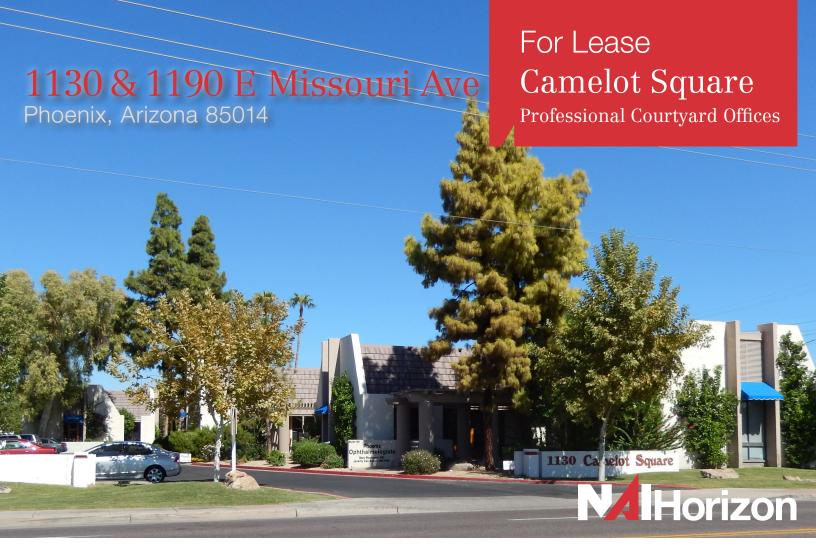

## For Lease Camelot Square

**Professional Courtyard Offices** 

### **Property Features**

- Conveniently located just north of Camelback Rd at the NWC of Missouri & 12th St
- 11 single-story garden office buildings with direct entry to suites and easy access to parking
- Unique charming office suites
- Quiet professional environment
- Reserved covered parking available
- Free Surface Spaces; Ratio of approximately 5:1,000 SF
- Zoning: C-O/R-5